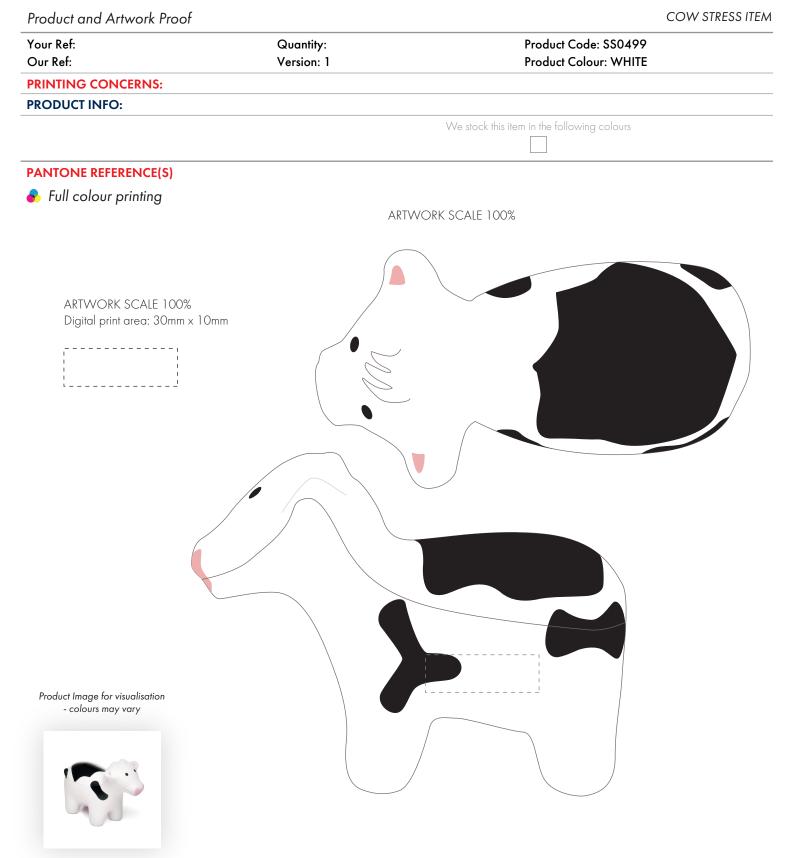

The dashed line is to demonstrate print area and will not appear on your printed item